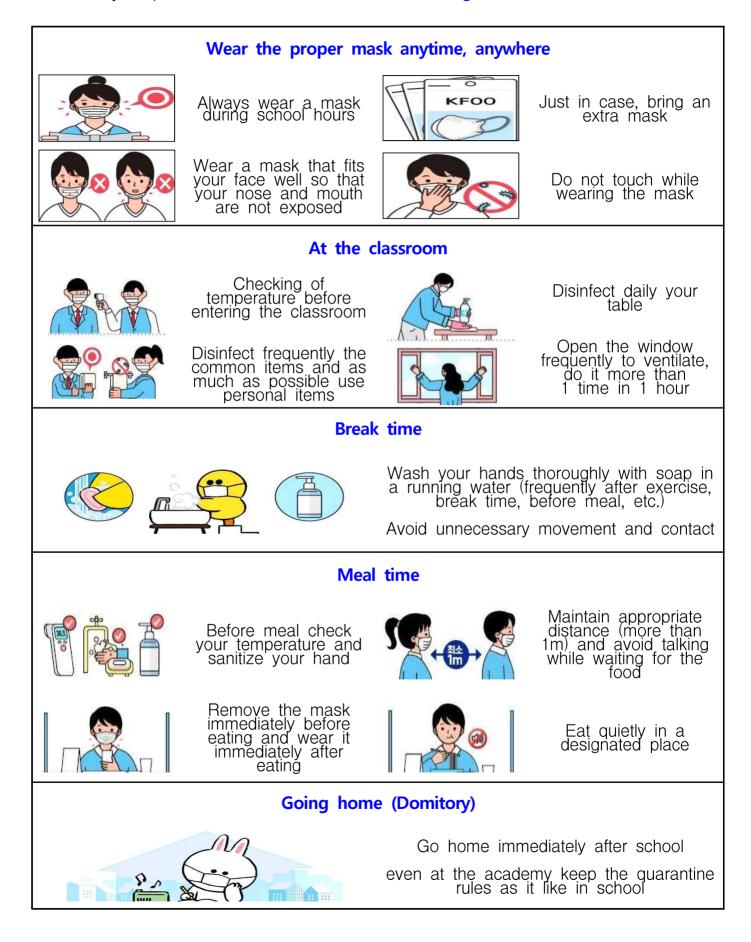

instructors) and university visitors (outsiders) should comply with the following university building access procedures. (Change to COVID-19 self-diagnosis app report on February 25, 2022)

\*대학구성원: "한세대학교 중앙도서관" You can scan the QR code after downloading the app.



**한세대학교 중앙도서관** 대 한세대 도서관 LibTech Co.





Google

iPhone



\* Visitor: Write the entry list on paper.

\* Select the Covid-19 symptom check menu in the Hanse University Library app (if you do not see the menu, you must search on the Google playstore or Iphone, etc.) and Update this app.

# 04. COVID-19 Quarantine Rules to follow at School

If you have suspicious symptoms of Corona(COVID)-19(fever above 37.5°C, cough, sorethroat, etc.) inform your parents and teacher, and visit a screening clinic to take treatment and test.



## 05. Information on how to prove Covid 19 Vaccination

- QR Check-in & Vaccination Certificate at the Same Time -

□ Naver



# □ Kakaotalk

| Click QR Check-in<br>at the top of the<br>KakaoTalk 'More'<br>tab                                                                                                                                                                                                                                                                                                                                                                              | <mark>"접종 정보 불러오기"</mark><br>Click