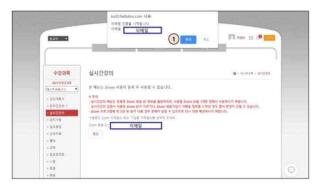

- Inquiry of student's information (admission, registration, Academic record, scholarships, courses, thesis. etc.)
- Certificate download & print method
  - \* Electronic version, certificate download

#### URL (https://uni.webminwon.com/servlet/WMINDEX?COMMAND=CHOICE)

- \* Using Self-Download Devices on Campus : https://www.hansei.ac.kr/kor/321/subview.do
   Student: Number of students / password of Potral, graduate (exempt student): Number of students / date of birth (6 digits)
- \* Issued by fax request : https://www.hansei.ac.kr/kor/322/subview.do
- \* Issued by overseas mail. : https://www.hansei.ac.kr/kor/323/subview.do