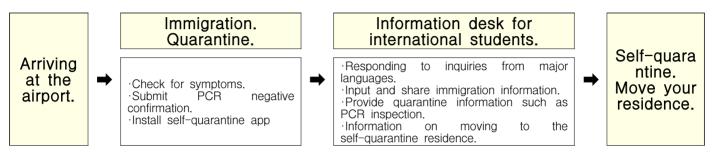

#### V. COVID-19 Quarantine & Personal Hygiene Care

| 01. Entry Quarantine for International Students                                    | p.38 |
|------------------------------------------------------------------------------------|------|
| 02. International Students' Obligation during Self-quarantine Period after Entry p | o.38 |
| 03. Procedures of Entry in School Buildings                                        | p.39 |