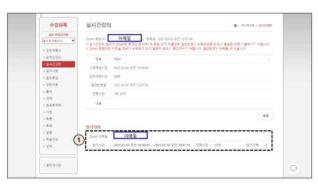

### B. Hansei Portal System

- 1. URL: <u>https://portal.hansei.ac.kr/</u>
- 2. ID Login

| LOGIN<br>한세대학교포텔에 오신것을 참영합니다                                                         | _ 통합아0                                | 이디 등록                                                                                           |                        |
|--------------------------------------------------------------------------------------|---------------------------------------|-------------------------------------------------------------------------------------------------|------------------------|
| <b>로</b> 그인                                                                          | ····································· | 등록하시려면 <mark>학변 또는 교변으로</mark> 먼저                                                               | <mark>로그인</mark> 하셔야 합 |
| <ul> <li>☑ 아이디저장 비밀번호 미리보기</li> <li>통합아이디등록 아이디/비밀번호함기</li> <li>공연인증서 로그언</li> </ul> | - 신/편입생 등<br>기 바랍니다.                  | 하시면 <u>형변 또는 사반(교변)으로 로그인</u> 하시<br>처음 오신 분은 <u>주민변호 앞 6자리를 초기 비</u><br>호는 반드시 비밀번호를 변경하여 사용하시기 | <u>밀번호</u> 로 이용하시      |
|                                                                                      | 아이다                                   | 학번/교번                                                                                           | 로그인                    |
|                                                                                      | 비밀번호                                  | 주민번호 앞 6자리                                                                                      | 토그인                    |
|                                                                                      |                                       | 학변/교변 찾기 닫기                                                                                     |                        |

- ID account number: student number
- Code: Initial code, the first six digits of the Resident registration number