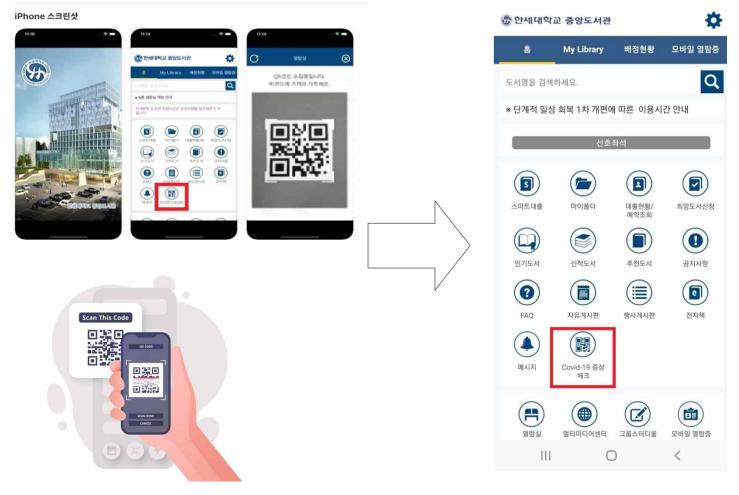

l 14:00)
- Provide a picture of the PCR test results to the quarantine manager of Office of International Affairs.

# 03. Information on the use of university entrances for personal sanitation control

(QR code scanning and body temperature measurement are mandatory)

: To prevent the spread of COVID-19, all building access procedures in our university have been changed according to the quarantine guidelines, so university members (students, faculty members (including instructors) and university visitors (outsiders) should comply with the following university building access procedures. (Change to COVID-19 self-diagnosis app report on February 25, 2022)

\*대학구성원: "한세대학교 중앙도서관" You can scan the QR code after downloading the app.



**한세대학교 중앙도서관** 대 한세대 도서관 LibTech Co.





Google

iPhone



\* Visitor: Write the entry list on paper.

\* Select the Covid-19 symptom check menu in the Hanse University Library app (if you do not see the menu, you must search on the Google playstore or Iphone, etc.) and Update this app.

# 04. COVID-19 Quarantine Rules to follow at School

If you have suspicious symptoms of Corona(COVID)-19(fever above 37.5°C, cough, sorethroat, etc.) inform your parents and teacher, and visit a screening clinic to take treatment and test.



## 05. Information on how to prove Covid 19 Vaccination

- QR Check-in & Vaccination Certificate at the Same Time -

□ Naver



# □ Kakaotalk

| Click QR Check-in<br>at the top of the<br>KakaoTalk 'More'<br>tab