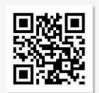

from admission fees and applies a scholarship with a 20% reduction in tuition fees.
  - 5) Managing student's own bank account to receive scholarships.
    - ① Click Service -> Scholarship Management -> Manage Your Account in the Hansai Portal System.
    - ② Students must enter their own account management.



③ If you do not register your bank account information to receive the scholarship, you may not be able to receive the scholarship.

### 02. Online attendance check system

- 1. Since: From the second semester of 2017,
- 2. Subject: All courses to be opened (excluding chapel and cyber lectures)
- 3. Cooperation: Installation and login of the electronic attendance app before class attendance is completed.
  - ※ URL이나 QR 코드를 이용하여 설치
  - URL: http://attend.hansei.ac.kr/app
    QR 코드:



| G 검색 ••••00 중 | 오후 4:09 ④ <b>1</b><br>스마트 체크        | * 82% <b>==</b> )<br>설정 | ••••• LG     | 51 D (772) (722)                                 | ⊕ 7 \$ 81% ■D | -                                                                   | •••••<br>마트 체  | o - 55                 | 후 4:10<br>[간표 | ⊕ + ∗ :                       | 82% 📖<br>목록   |
|---------------|-------------------------------------|-------------------------|--------------|--------------------------------------------------|---------------|---------------------------------------------------------------------|----------------|------------------------|---------------|-------------------------------|---------------|
| MO            | ()<br>( 출식관리도 스마르마게)<br>2018학년도 1학기 | )                       |              | 1원론 (001분반)<br>출결상세<b