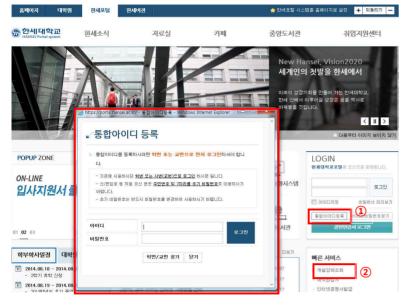

### B. Hansei Portal System

- 1. URL: <u>https://portal.hansei.ac.kr/</u>
- 2. ID Login

| LOGIN<br>한세대학교포텔에 오신것을 참영합니다                                                         | _ 통합아0                                | 이디 등록                                                                                           |                        |
|--------------------------------------------------------------------------------------|---------------------------------------|-------------------------------------------------------------------------------------------------|------------------------|
| <b>로</b> 그인                                                                          | ····································· | 등록하시려면 <mark>학변 또는 교변으로</mark> 먼저                                                               | <mark>로그인</mark> 하셔야 합 |
| <ul> <li>☑ 아이디저장 비밀번호 미리보기</li> <li>통합아이디등록 아이디/비밀번호함기</li> <li>공연인증서 로그언</li> </ul> | - 신/편입생 등<br>기 바랍니다.                  | 하시면 <u>형변 또는 사반(교변)으로 로그인</u> 하시<br>처음 오신 분은 <u>주민변호 앞 6자리를 초기 비</u><br>호는 반드시 비밀번호를 변경하여 사용하시기 | <u>밀번호</u> 로 이용하시      |
|                                                                                      | 아이다                                   | 학번/교번                                                                                           | 로그인                    |
|                                                                                      | 비밀번호                                  | 주민번호 앞 6자리                                                                                      | 토그인                    |
|                                                                                      |                                       | 학변/교변 찾기 닫기                                                                                     |                        |

- ID account number: student number
- Code: Initial code, the first six digits of the Resident registration number