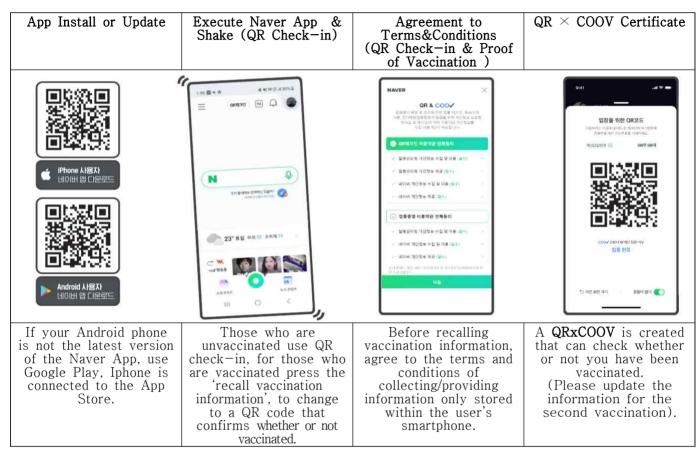

## 한세대학교 국제교류교육원

韩世大学 国际交流教育院 Office of International Affairs, Hansei University

Name : \_\_\_\_\_

Student ID: \_\_\_\_\_

|          |                    | Portal | Wi-Fi Info    |  |  |  |
|----------|--------------------|--------|---------------|--|--|--|
| ID       | Portal<br>ID       |        | Portal<br>ID  |  |  |  |
| Password | Portal<br>Password |        | Student<br>ID |  |  |  |