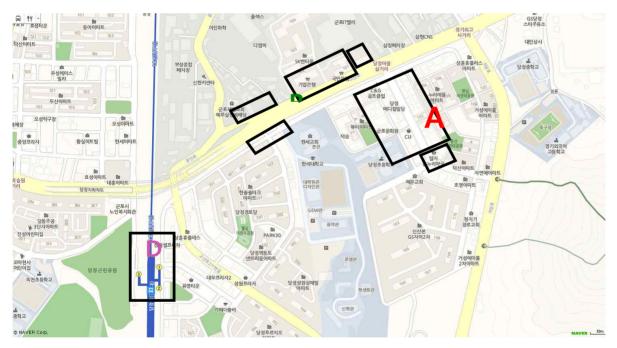

#### N. Information on Facilities around School

| 01. Information on Facilities around School          | p.35 |
|------------------------------------------------------|------|
| 02. Outside Hospitals for International Students     | p.36 |
| 03. School Cafeteria / 04. School Fitness Facilities | p.37 |