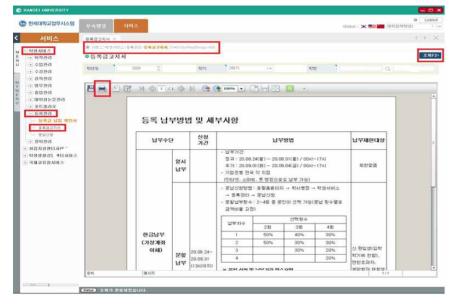

- Inquiry of student's information (admission, registration, Academic record, scholarships, courses, thesis. etc.)
- Certificate download & print method
  - \* Electronic version, certificate download

#### URL (https://uni.webminwon.com/servlet/WMINDEX?COMMAND=CHOICE)

- \* Using Self-Download Devices on Campus : https://www.hansei.ac.kr/kor/321/subview.do
   Student: Number of students / password of Potral, graduate (exempt student): Number of students / date of birth (6 digits)
- \* Issued by fax request : https://www.hansei.ac.kr/kor/322/subview.do
- \* Issued by overseas mail. : https://www.hansei.ac.kr/kor/323/subview.do