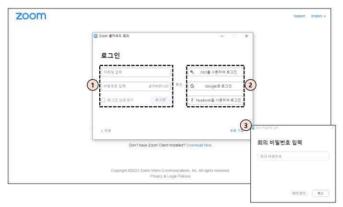

3) 학부수강신청 시스템에 아이디(ID), 비밀번호(Password)로 로그인(Log in) After that, the course registration progressed.

|                         |                       |                   | 응지사랑             |          | 245                                     | 옥조회     |                    | 예비:  | 수강 당기    |                 | 수경          | 신청                    |      | ¢ઢપાલ           | 王川             |                      |    |          |
|-------------------------|-----------------------|-------------------|------------------|----------|-----------------------------------------|---------|--------------------|------|----------|-----------------|-------------|-----------------------|------|-----------------|----------------|----------------------|----|----------|
|                         | 한세대학교 수강신청시스템         | <b>मब</b> 24 : यि | 18/10/20 ·       | 47       | 44 .                                    | 110 B   | 1112               | •    | 49 292   | 1와분입 [10224]    | ,           |                       |      |                 |                |                      |    |          |
|                         | Guest 사용자는 아이디와 비밀번호를 | 0.8538.03         |                  |          |                                         |         |                    |      |          |                 |             |                       |      |                 | 0.82           | 4 <b>808</b> 2925-88 |    | 28       |
|                         | hensei로입력하세요!         | No                | 제상학자             | 89       | 2249                                    |         | 체위컨 보안 (           | 1072 | 48       | 29 č            | HB .        | 4 <b>24</b> 2         | 8924 | 0 0 <b>1</b> 7# | 여운             | 86                   | 42 | 58       |
|                         |                       | 1                 | 신학위              | 4        | 2924:                                   | 외연립     | 11224 101          | 9889 | 1        | 30 1            | ų š         | R10.6.9(2)1090        | 589  | 이른              | 3              | 1                    |    | 100      |
| 하나스가시키니스테               | 아아티                   |                   |                  |          |                                         |         |                    |      |          |                 |             |                       |      |                 |                |                      |    |          |
| 학부수강신청시스템               |                       |                   |                  |          |                                         |         |                    |      |          |                 |             |                       |      |                 |                |                      |    |          |
|                         |                       |                   |                  |          |                                         |         |                    |      |          |                 |             |                       |      |                 |                |                      |    |          |
|                         | 비밀번호                  | IF 43 6849        | (18/14/9(6)) C   | 8128(14) | 교과육왕                                    | 249     | 만 비수구분             |      |          | 4 <u>8</u> 4    |             | 182 4 <b>2</b> 7      |      |                 | 11000          |                      | -  | 43       |
|                         |                       |                   | 10428            |          | -2012/18                                | 11 2 ×  |                    | **** | 48 26    | THA             |             | 수 분.                  | 42 8 | 492             | <b>원기 과</b> 목법 | 과직전<br>오             | 42 |          |
|                         |                       | 2 e4(2)           | 642928<br>542학원공 | 2 3      | 8~4/1688년<br>경경정보시스템                    | 12866 0 | KI 4428            | 3    | 4 4      | #5.6(12)E), (   | 85(2604) &  | 18년 이론                | 3 0  | 1               |                |                      |    | थम<br>यम |
|                         | Login                 | 3 64(2)           | 14스테일용           | 8 1      | 60(6)(1)(2)(8)                          | 10471 0 | EI 4923            | 3    | 41 22    | \$95.6(C(2010)  | R2(5)201) & | 188 <sup>1</sup> 18/9 |      | 2               |                |                      |    | ধম       |
|                         |                       | 4 25              | 1944 24          | 19/<br>F | 70                                      | 11423 1 | KI 11를             | 0    | 1300 075 | 외(문)            |             | 24 91                 | 1 )  |                 |                |                      |    | 41       |
|                         |                       | 5                 | 20<br>20         |          | cal English Grann<br>131<br>동기/일보(기 지도법 |         | 11 전공원9<br>11 전공서명 | 2    | 30 3     | 32.58<br>956.73 |             | 1위법 이론<br>1이와 이루      | 2 0  | 1               |                |                      |    | थम<br>थम |
|                         |                       |                   |                  |          |                                         |         |                    |      |          |                 |             |                       |      |                 |                |                      |    |          |
|                         |                       |                   |                  |          |                                         |         |                    |      |          |                 |             |                       |      |                 |                |                      |    |          |
| ①한세포털 🖙 학부수강신청          | 성시스템 메뉴               | 3                 | 상딘               | 의        | ( रु                                    | 공지      | 사형                 | jl∕ı | 메누       | 두에              | 서           | 자                     | ㅔ히   | ē               | }인(⁺           | 중요)                  |    |          |
|                         |                       |                   |                  |          |                                         |         |                    |      |          |                 |             |                       |      |                 |                |                      |    |          |
| (또는 http://sugangnew.ha | nsei.ac.kr:8808셥쏙)    | (4)               | '亚3              | 4-2      | 두소.                                     | ହା'     | 에서                 | 1 -  | 가는       | F 4             | :외          |                       |      |                 |                |                      |    |          |
| ②한세포털에서 발급한 통험          | 할아이디로 로그인             | (5)               | '수?              | 강소       | - うろ                                    | ' 머     | <u>ا</u>           | 에,   | 서        | 신경              | 1 द         | 가료                    |      |                 |                |                      |    |          |
|                         |                       |                   |                  |          |                                         |         |                    |      |          |                 |             |                       |      |                 |                |                      |    |          |
| (학번부여 전에는 hansei/ha     | ansei로 임시로그인)         | 6                 | '수?              | γu       | #역:                                     | 조호      | 티'어                | ~    | -        | -강              | 내역          | 부 초                   | 희종   | - <u>\$</u>     | l인             |                      |    |          |

### C. Application for master's and doctoral courses in graduate school.