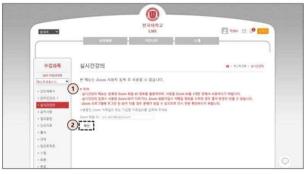

### 04. Online information service for students. (Homepage, Hansei Portal System)

- A. Homepage of University
  - 1. URL: <u>https://www.hansei.ac.kr</u>

- 2. characteristics
  - Various notification instructions for students (notification in Korean Language only without login)

- Inquiry of student's information (admission, registration, Academic record, scholarships, courses, thesis. etc.)
- Certificate download & print method
  - \* Electronic version, certificate download

#### URL (https://uni.webminwon.com/servlet/WMINDEX?COMMAND=CHOICE)

- \* Using Self-Download Devices on Campus : https://www.hansei.ac.kr/kor/321/subview.do
   Student: Number of students / password of Potral, graduate (exempt student): Number of students / date of birth (6 digits)
- \* Issued by fax request : https://www.hansei.ac.kr/kor/322/subview.do
- \* Issued by overseas mail. : https://www.hansei.ac.kr/kor/323/subview.do