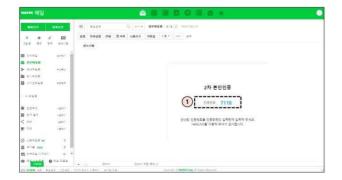

### B. Hansei Portal System

- 1. URL: <u>https://portal.hansei.ac.kr/</u>
- 2. ID Login

| LOGIN<br>한세대학교포텔에 오신것을 참영합니다                                                         | _ 통합아0                                | 이디 등록                                                                                           |                        |
|--------------------------------------------------------------------------------------|---------------------------------------|-------------------------------------------------------------------------------------------------|------------------------|
| <b>로</b> 그인                                                                          | ····································· | 등록하시려면 <mark>학변 또는 교변으로</mark> 먼저                                                               | <mark>로그인</mark> 하셔야 합 |
| <ul> <li>☑ 아이디저장 비밀번호 미리보기</li> <li>통합아이디등록 아이디/비밀번호함기</li> <li>공연인증서 로그언</li> </ul> | - 신/편입생 등<br>기 바랍니다.                  | 하시면 <u>형변 또는 사반(교변)으로 로그인</u> 하시<br>처음 오신 분은 <u>주민변호 앞 6자리를 초기 비</u><br>호는 반드시 비밀번호를 변경하여 사용하시기 | <u>밀번호</u> 로 이용하시      |
|                                                                                      | 아이다                                   | 학번/교번                                                                                           | 로그인                    |
|                                                                                      | 비밀번호                                  | 주민번호 앞 6자리                                                                                      | 토그인                    |
|                                                                                      |                                       | 학변/교변 찾기 닫기                                                                                     |                        |

- ID account number: student number
- Code: Initial code, the first six digits of the Resident registration number