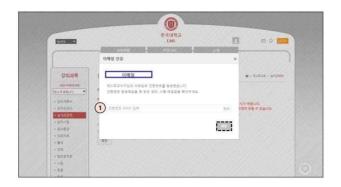

### B. Hansei Portal System

- 1. URL: <u>https://portal.hansei.ac.kr/</u>
- 2. ID Login

| LOGIN<br>한세대학교포텔에 오신것을 참영합니다                                                         | _ 통합아0                                | 이디 등록                                                                                           |                        |
|--------------------------------------------------------------------------------------|---------------------------------------|-------------------------------------------------------------------------------------------------|------------------------|
| <b>로</b> 그인                                                                          | ····································· | 등록하시려면 <mark>학변 또는 교변으로</mark> 먼저                                                               | <mark>로그인</mark> 하셔야 합 |
| <ul> <li>☑ 아이디저장 비밀번호 미리보기</li> <li>통합아이디등록 아이디/비밀번호함기</li> <li>공연인증서 로그언</li> </ul> | - 신/편입생 등<br>기 바랍니다.                  | 하시면 <u>형변 또는 사반(교변)으로 로그인</u> 하시<br>처음 오신 분은 <u>주민변호 앞 6자리를 초기 비</u><br>호는 반드시 비밀번호를 변경하여 사용하시기 | <u>밀번호</u> 로 이용하시      |
|                                                                                      | 아이다                                   | 학번/교번                                                                                           | 로그인                    |
|                                                                                      | 비밀번호                                  | 주민번호 앞 6자리                                                                                      | 토그인                    |
|                                                                                      |                                       | 학변/교변 찾기 닫기                                                                                     |                        |

- ID account number: student number
- Code: Initial code, the first six digits of the Resident registration number