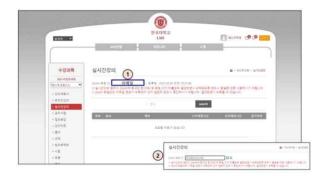

#### 3. Chapel(Worship)-related guidance.

- [Graduation Requirements] There is a mandatory course system for all student chapel courses based on the educational ideology of this school. (0 credits)
- New students must complete seven semesters out of eight semesters of enrollment, and transfer students must complete three semesters out of four semesters of enrollment to graduate.
- [Application] During school worship 3 times a week [Tuesday morning, Friday afternoon], the Theology Department applies twice a week (Tuesday morning, Friday afternoon), and the General Department applies once a week (Tuesday morning, Friday afternoon).
- All students must attend the opening service (first week of the semester) and the closing service (week before the final examination) regardless of the chapel time they applied for.
- [주관부서] 교목실
- [위치] 본관 2층
- [연락처] 031-450-5047, 5302

### 4. Korean language training.

- Students with TOPIK level 2 or higher need to complete at least 300 hours of Korean language training for one year after admission.
- In the case of conditional admissions, it is necessary to complete a prescribed Korean language training for the first 12 months after admission.