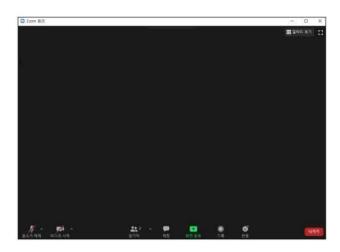

#### 1. Course registration procedure.

- 1) Graduate students apply for courses they want to complete within a certain period through the school website by receiving guidance from the department's major professor or department office.
- 2) If you do not register for the course, you will not be willing to take it and it will be handled according to the school regulations.
- 3) When registering for classes, please check the lecture time, day of the week, classroom, and credits in detail.
- 4) After completing the course entry, print out and store the course materials.

#### 2. Credit for enrollment.

- 1) Course registration credits can be applied according to the course registration credits.
- 2) At least 12 credits must be completed to be eligible for scholarships, so please refer to it when revising and withdrawing the course.
  - (6 credits for general graduate school and 16 credits for Youngsan Theological Seminary)
    - \* Refer to the Enforcement Rules of Graduate School.