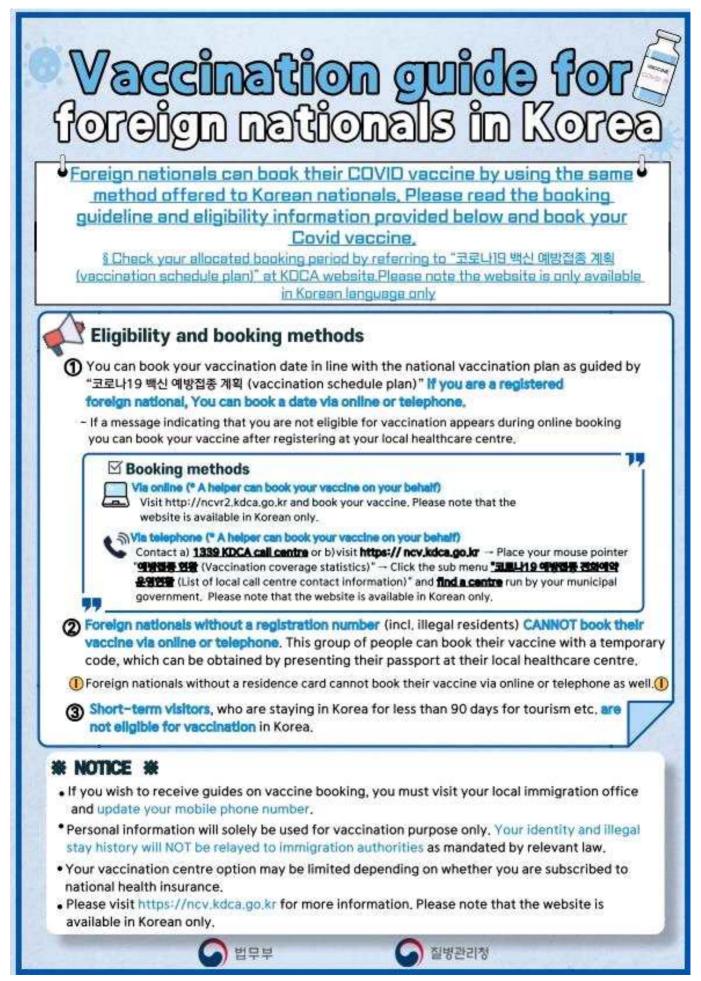

## 한세대학교 국제교류교육원

韩世大学 国际交流教育院 Office of International Affairs, Hansei University

Name : \_\_\_\_\_

Student ID: \_\_\_\_\_

|          |                    | Portal | Wi-Fi Info    |  |  |  |
|----------|--------------------|--------|---------------|--|--|--|
| ID       | Portal<br>ID       |        | Portal<br>ID  |  |  |  |
| Password | Portal<br>Password |        | Student<br>ID |  |  |  |